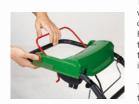

24 V battery tools

Always at the right height...

The ideal position can always be attained thanks to the adjustable handle bars. The grass box which opens at the back can also be emptied without a change of grip.

### Simply practical

The grass cuttings in the grass box can be easily removed in an upright position, without having to change your grip, so that your back is treated with care.

Now with mulching function